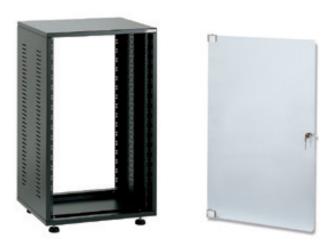

## CABINET, 440 SERIES - RACK WITH FRONT DOOR/S, 18U

**SKU:** 01218

**Usable Height** 18U

**Link with** 19" Accessories

**Material** Fe

**Treatments** RAL 9005

Categories: 19" Rack, 440 SERIES

Usable height: 18U

Compatible with:

• 440 SERIES - Rack only, 18U (Cod: 00434)

**QUOTATION REQUEST** 

×

**REQUEST A QUOTATION** 

Name \*

| Surname *                                                                                                                 |
|---------------------------------------------------------------------------------------------------------------------------|
|                                                                                                                           |
| Company *                                                                                                                 |
|                                                                                                                           |
| Email *                                                                                                                   |
|                                                                                                                           |
| Message                                                                                                                   |
| □I have read the information on the Privacy Policy and authorize the processing of personal data (*) Privacy Policy  Send |
| ×                                                                                                                         |