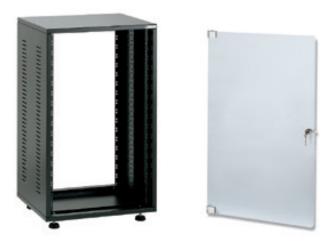

## CABINET, 440 SERIES - RACK WITH FRONT DOOR/S, 12U

**SKU:** 01217

**Usable Height** 12U

**Link with** 19" Accessories

**Material** Fe

**Treatments** RAL 9005

Categories: 19" Rack, 440 SERIES

Usable height: 12U

Compatible with:

• 440 SERIES - Rack only, 12U (Cod: 00433)

**QUOTATION REQUEST** 

×

**REQUEST A QUOTATION** 

Name \*

| Surname *                                                                                                                 |
|---------------------------------------------------------------------------------------------------------------------------|
|                                                                                                                           |
| Company *                                                                                                                 |
|                                                                                                                           |
| Email *                                                                                                                   |
|                                                                                                                           |
| Message                                                                                                                   |
| □I have read the information on the Privacy Policy and authorize the processing of personal data (*) Privacy Policy  Send |
| ×                                                                                                                         |