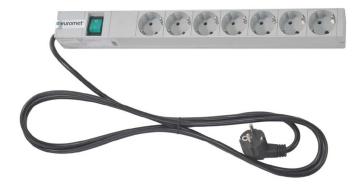

## 19" 1U MULTIPLE SHUKO SOCKETS, 7 SLOTS

**SKU:** 09777

**Net weight** 1,50 kg

Link with 19" RACK

Thickness 2 mm

**Material** Fe

**Treatments** RAL 9005

Categories: 19" Rack, Rack Accessories

- nr. 7 shuko sockets compliant with DIN49440,16A / 250 VA
- General power lighting on/off switch
- Lightweight
- Includes a 2m long cable (HO5VV-F3G 1,5 mm2) with shuko plug
- Maximum thinness
- Additionally fixable to half unit