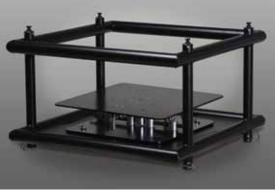

## **KALIBRO°**

Stacking solution for professional projector mounts for stacking and three-dimensional projection (3D). **KALIBRO°** is a unique solution, patented by EUROMET, that allows micro-adjustments on all axes, with brass knobs located laterally to accurately align the focus of the projectors, thus ensuring the

#### KALIBRO° Technical specifications

Cage material: steel

Z-Kalibro adjusting system material: brass, stainless steel and aluminum

Pitch: +/- 5° Yaw: +/- 5° Roll: +/- 10°

Max load per deck: 30 Kg (66 lbs.) Net weight: 29 Kg (64 lbs.) Gross weight (with packaging):