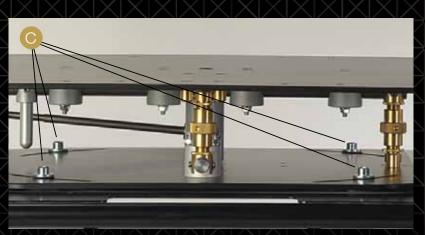

Each adjustment knob has a locking set screw.

Loosen the set screw prior to making adjustments.

When adjustments are complete, re-tighten the set screw to lock image adjustments.

+/-10° focus calibration Roll (rotates the image clockwise or counter-clockwise)

+/-5° focus calibration
Pitch (moves the image up and down)

STANDING INNOVATION