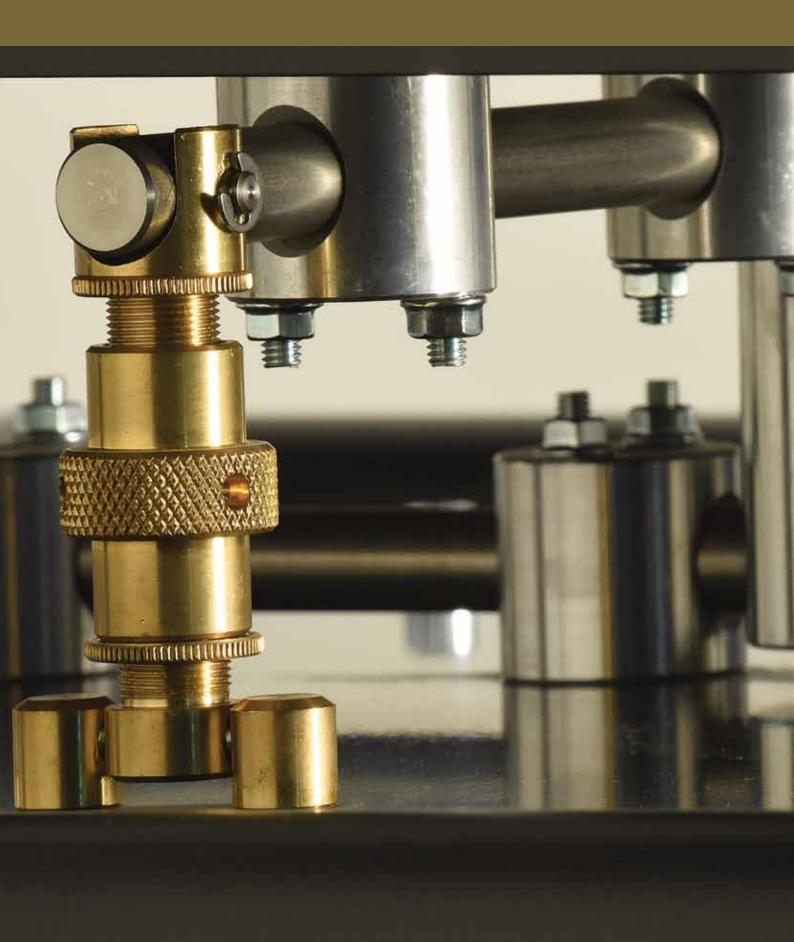

# STACKED PROJECTORS

Stacked projectors must be correctly aligned to one another so that the resulting display is optimized. If hoisting the stack, do so first and then align. To align the image, use pitch, yaw, or roll.

Each adjustment knob has a locking set screw.

Loosen the set screw prior to making adjustments.

When adjustments are complete, re-tighten the set screw to lock image adjustments.

+/-10° focus calibration Roll (rotates the image clockwise or counter-clockwise)

+/-5° focus calibration
Pitch (moves the image up and down)

STANDING INNOVATION