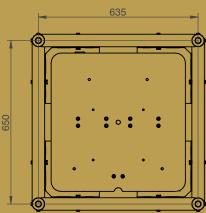

#### KALIBRO° Technical specifications

Cage material: steel

Z-Kalibro adjusting system material: brass, stainless steel and aluminum

Pitch: +/- 5° Yaw: +/- 5° Roll: +/- 10°

Max load per deck: 30 Kg (66 lbs.) Net weight: 29 Kg (64 lbs.) Gross weight (with packaging):

The product dimensions are purely indicative and will be customized according to individual videoprojector measurements.

Zona Ind.le Brodolini, 40 B - 60025 Loreto (An) Italy Tel + 39 071 976444 - Fax +39 071 978988