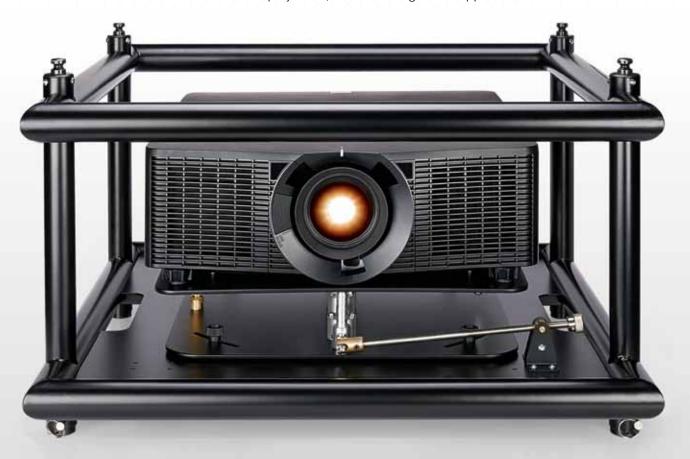

## **KALIBRO°**

Stacking solution for professional projector mounts for stacking and three-dimensional projection (3D). **KALIBRO°** is a unique solution, patented by EUROMET, that allows micro-adjustments on all axes, with brass knobs located laterally to accurately align the focus of the projectors, thus ensuring the

maximum concentricity, which is essential for the best 3D projection and image quality. Functional in both portrait as well as landscape position, as well as any other angle inclination.

**KALIBRO°** is the optimal and mandatory solution for this type of application.

# STACKED PROJECTORS

Stacked projectors must be correctly aligned to one another so that the resulting display is optimized. If hoisting the stack, do so first and then align. To align the image, use pitch, yaw, or roll.

Each adjustment knob has a locking set screw.

Loosen the set screw prior to making adjustments.

When adjustments are complete, re-tighten the set screw to lock image adjustments.

+/-10° focus calibration Roll (rotates the image clockwise or counter-clockwise)

+/-5° focus calibration
Pitch (moves the image up and down)

STANDING INNOVATION