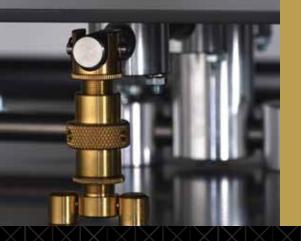

## **KALIBRO°**

Stacking solution for professional projector mounts for stacking and three-dimensional projection (3D). **KALIBRO°** is a unique solution, patented by EUROMET, that allows micro-adjustments on all axes, with brass knobs located laterally to accurately align the focus of the projectors, thus ensuring the

maximum concentricity, which is essential for the best 3D projection and image quality. Functional in both portrait as well as landscape position, as well as any other angle inclination.

**KALIBRO°** is the optimal and mandatory solution for this type of application.

#### KALIBRO° Technical specifications

Cage material: steel

Z-Kalibro adjusting system material: brass, stainless steel and aluminum

Pitch: +/- 5° Yaw: +/- 5° Roll: +/- 10°

Max load per deck: 30 Kg (66 lbs.) Net weight: 29 Kg (64 lbs.) Gross weight (with packaging):