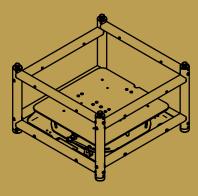

## **KALIBRO°**

Stacking solution for professional projector mounts for stacking and three-dimensional projection (3D). **KALIBRO°** is a unique solution, patented by EUROMET, that allows micro-adjustments on all axes, with brass knobs located laterally to accurately align the focus of the projectors, thus ensuring the

maximum concentricity, which is essential for the best 3D projection and image quality. Functional in both portrait as well as landscape position, as well as any other angle inclination.

**KALIBRO°** is the optimal and mandatory solution for this type of application.

# STACKED PROJECTORS

Stacked projectors must be correctly aligned to one another so that the resulting display is optimized. If hoisting the stack, do so first and then align. To align the image, use pitch, yaw, or roll.