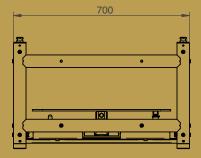

#### KALIBRO° Technical specifications

Cage material: steel

Z-Kalibro adjusting system material: brass, stainless steel and aluminum

Pitch: +/- 5° Yaw: +/- 5° Roll: +/- 10°

Max load per deck: 30 Kg (66 lbs.) Net weight: 29 Kg (64 lbs.) Gross weight (with packaging):

The product dimensions are purely indicative and will be customized according to individual videoprojector measurements.

Zona Ind.le Brodolini, 40 B - 60025 Loreto (An) Italy Tel + 39 071 976444 - Fax +39 071 978988