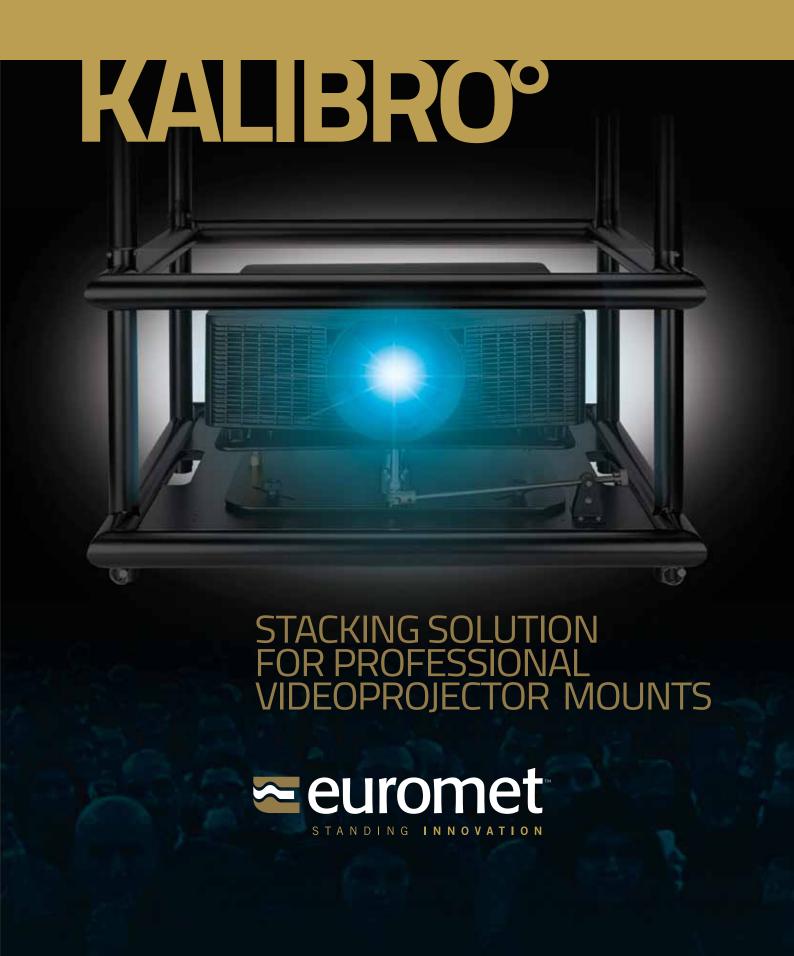

## **KALIBRO°**

Stacking solution for professional projector mounts for stacking and three-dimensional projection (3D). **KALIBRO°** is a unique solution, patented by EUROMET, that allows micro-adjustments on all axes, with brass knobs located laterally to accurately align the focus of the projectors, thus ensuring the

maximum concentricity, which is essential for the best 3D projection and image quality. Functional in both portrait as well as landscape position, as well as any other angle inclination.

**KALIBRO°** is the optimal and mandatory solution for this type of application.