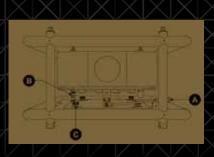

# STACKED PROJECTORS

Stacked projectors must be correctly aligned to one another so that the resulting display is optimized. If hoisting the stack, do so first and then align. To align the image, use pitch, yaw, or roll.

Each adjustment knob has a locking set screw.

Loosen the set screw prior to making adjustments.

When adjustments are complete, re-tighten the set screw to lock image adjustments.

+/-10° focus calibration Roll (rotates the image clockwise or counter-clockwise)

+/-5° focus calibration
Pitch (moves the image up and down)

STANDING INNOVATION