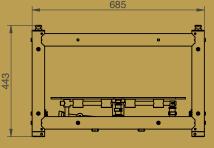

#### KALIBRO° Technical specifications

Cage material: steel

Z-Kalibro adjusting system material: brass, stainless steel and aluminum

Pitch: +/- 5° Yaw: +/- 5° Roll: +/- 10°

Max load per deck: 30 Kg (66 lbs.) Net weight: 29 Kg (64 lbs.) Gross weight (with packaging):

The product dimensions are purely indicative and will be customized according to individual videoprojector measurements.

Zona Ind.le Brodolini, 40 B - 60025 Loreto (An) Italy Tel + 39 071 976444 - Fax +39 071 978988