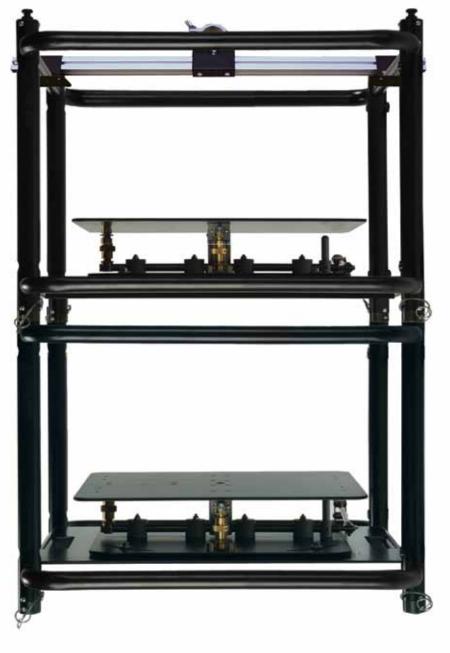

# STACKED PROJECTORS

Stacked projectors must be correctly aligned to one another so that the resulting display is optimized. If hoisting the stack, do so first and then align. To align the image, use pitch, yaw, or roll.

Each adjustment knob has a locking set screw.

Loosen the set screw prior to making adjustments.

When adjustments are complete, re-tighten the set screw to lock image adjustments.

+/-10° focus calibration Roll (rotates the image clockwise or counter-clockwise)

+/-5° focus calibration
Pitch (moves the image up and down)

STANDING INNOVATION

#### KALIBRO° Technical specifications

Cage material: steel

Z-Kalibro adjusting system material: brass, stainless steel and aluminum

Pitch: +/- 5° Yaw: +/- 5° Roll: +/- 10°

Max load per deck: 30 Kg (66 lbs.) Net weight: 29 Kg (64 lbs.) Gross weight (with packaging):