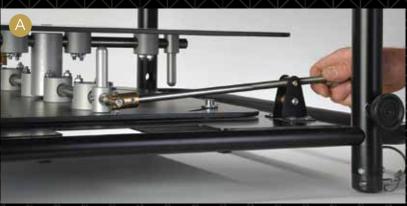

# STACKED PROJECTORS

Stacked projectors must be correctly aligned to one another so that the resulting display is optimized. If hoisting the stack, do so first and then align. To align the image, use pitch, yaw, or roll.

Each adjustment knob has a locking set screw.

Loosen the set screw prior to making adjustments.

When adjustments are complete, re-tighten the set screw to lock image adjustments.

+/-10° focus calibration Roll (rotates the image clockwise or counter-clockwise)

+/-5° focus calibration
Pitch (moves the image up and down)

STANDING INNOVATION