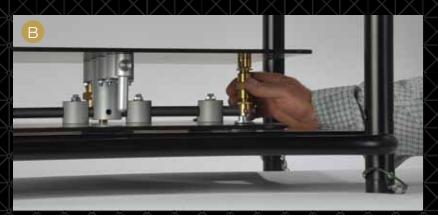

# STACKED PROJECTORS

Stacked projectors must be correctly aligned to one another so that the resulting display is optimized. If hoisting the stack, do so first and then align. To align the image, use pitch, yaw, or roll.

Each adjustment knob has a locking set screw.

Loosen the set screw prior to making adjustments.

When adjustments are complete, re-tighten the set screw to lock image adjustments.

+/-10° focus calibration Roll (rotates the image clockwise or counter-clockwise)

+/-5° focus calibration
Pitch (moves the image up and down)

STANDING INNOVATION