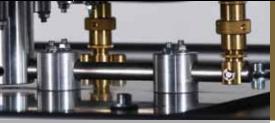

## **KALIBRO°**

Stacking solution for professional projector mounts for stacking and three-dimensional projection (3D). **KALIBRO°** is a unique solution, patented by EUROMET, that allows micro-adjustments on all axes, with brass knobs located laterally to accurately align the focus of the projectors, thus ensuring the

Each adjustment knob has a locking set screw.

Loosen the set screw prior to making adjustments.

When adjustments are complete, re-tighten the set screw to lock image adjustments.

+/-10° focus calibration Roll (rotates the image clockwise or counter-clockwise)

+/-5° focus calibration
Pitch (moves the image up and down)

STANDING INNOVATION

#### KALIBRO° Technical specifications

Cage material: steel

Z-Kalibro adjusting system material: brass, stainless steel and aluminum

Pitch: +/- 5° Yaw: +/- 5° Roll: +/- 10°

Max load per deck: 30 Kg (66 lbs.) Net weight: 29 Kg (64 lbs.) Gross weight (with packaging):