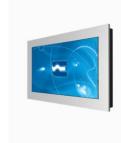

# WALL

#### Wall Euromet Kiosk flat panels

The Wall Euromet Kiosk offer a large list of option: Portrait or landscape , on the wall or in-wall

Main characteristics:

- Only the front plate are removable for service or maintenance.
- The monitor is attached by means of an in height and dept adjustable interface thanks at the innovative Euromet special adjustment system
- · Large opportunity of customized solution for PC and other accessories and media players
- The back side of the totem is fitted with ventilation holes, which are also suitable for adding blister hooks as point-of-sale.

#### Colours:

Availability on request, of many RAL colours such as RAL9005 black, RAL9010 white and RAL9006 silvergrey.

Features

| Colour                 | Silver-Grey                                         |
|------------------------|-----------------------------------------------------|
| Maximum load           | 40 kg                                               |
| Screen position        | Landscape or Portrait                               |
| Touch Screen           | Available                                           |
| Mobile / fixed         | Fixed                                               |
| Bracket/interface      | Included                                            |
| Type bracket/interface | Vesa 600*400                                        |
| Other information      | PC or other media player with personalised solution |