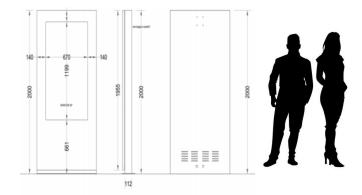

#### **Euromet Kiosk Classic flat panels**

The flat screen totem is suitable for information purposes and Digital Signage.

Main characteristics:

- Both the front- and back plate are removable for service or maintenance thanks at the innovative Euromet special adjustment system .
- The monitor is attached by means of an in height and dept adjustable interface.
- · Large opportunity of customized solution for PC and other accessories and media players
- The back side of the totem is fitted with ventilation holes, which are also suitable for adding blister hooks as point-of-sale.

#### Colours:

Availability on request, of many RAL colours such as RAL9005 black, RAL9010 white and RAL9006 silvergrey.

Features

| Colour                 | Silver-Grey<br>Black                                |
|------------------------|-----------------------------------------------------|
| Maximum load           | 60 kg                                               |
| Screen position        | Portrait                                            |
| Touch Screen           | Available                                           |
| Mobile / fixed         | Fixed                                               |
| Bracket/interface      | Included                                            |
| Type bracket/interface | Vesa 600*400                                        |
| Other information      | PC or other media player with personalised solution |