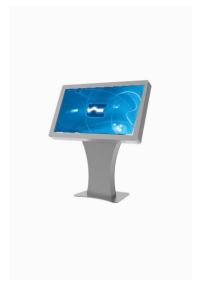

# SLIDE

From 40 till 55 inches

#### Slide Euromet Kiosk flat panels

The Italian design line , modern and beautiful, inspired at the Slide Euromet Stand and Cart line

Main characteristics:

- Both the front- and back plate are removable for service or maintenance.
- The monitor is attached by means of an in height and dept adjustable interface thanks at the innovative Euromet special adjustment system .
- Large opportunity of customized solution for PC and other accessories and media players
- The back side of the totem is fitted with ventilation holes, which are also suitable for adding blister hooks as point-of-sale.

#### Colours:

Screen size

Availability on request, of many RAL colours such as RAL9005 black, RAL9010 white and RAL9006 silvergrey.

#### Features

| Colour                 | Silver-Grey                                         |
|------------------------|-----------------------------------------------------|
| Maximum load           | 40 kg                                               |
| Screen position        | Portrait                                            |
| Touch Screen           | Available                                           |
| Mobile / fixed         | Fixed                                               |
| Bracket/interface      | Included                                            |
| Type bracket/interface | Vesa 600*400                                        |
| Other information      | PC or other media player with personalised solution |