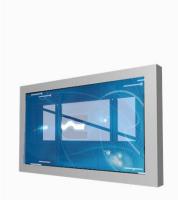

# www.euromet.com

LANDSCAPE

Landscape Euromet Kiosk flat panels

The landscape orientation for a correct info and Digital Signage activities Tilting from  $80^{\circ}-45^{\circ}$   $30^{\circ}-0^{\circ}$ (table)

Main characteristics:

- Both the front- and back plate are removable for service or maintenance.
- The monitor is attached by means of an in height and dept adjustable interface thanks at the innovative Euromet special adjustment system
- · Large opportunity of customized solution for PC and other accessories and media players

From 40 till 55 inches

• The back side of the totem is fitted with ventilation holes, which are also suitable for adding blister hooks as point-of-sale.

#### Colours:

Screen size

Availability on request, of many RAL colours such as RAL9005 black, RAL9010 white and RAL9006 silvergrey.

#### Features

| Colour                 | Silver-Grey                                         |
|------------------------|-----------------------------------------------------|
| Maximum load           | 40 kg                                               |
| Screen position        | Landscape                                           |
| Touch Screen           | Available                                           |
| Mobile / fixed         | Fixed                                               |
| Bracket/interface      | Included                                            |
| Type bracket/interface | Vesa 600*400                                        |
| Other information      | PC or other media player with personalised solution |