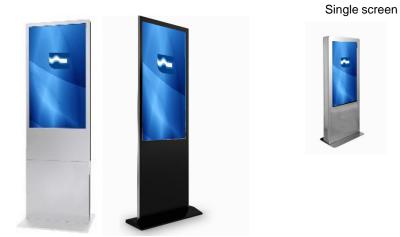

# **CLASSIC**

#### **Euromet Kiosk Classic flat panels**

The flat screen totem is suitable for information purposes and Digital Signage.

Main characteristics:

- Both the front- and back plate are removable for service or maintenance thanks at the innovative Euromet special adjustment system .
- The monitor is attached by means of an in height and dept adjustable interface.
- · Large opportunity of customized solution for PC and other accessories and media players
- The back side of the totem is fitted with ventilation holes, which are also suitable for adding blister hooks as point-of-sale.