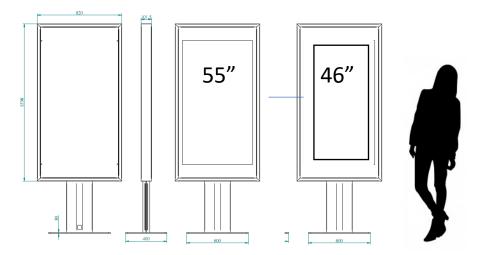

# SLIDE

From 40 till 55 inches

#### Slide Euromet Kiosk flat panels

The Italian design line , modern and beautiful, inspired at the Slide Euromet Stand and Cart line

Main characteristics:

- Both the front- and back plate are removable for service or maintenance.
- The monitor is attached by means of an in height and dept adjustable interface thanks at the innovative Euromet special adjustment system .
- Large opportunity of customized solution for PC and other accessories and media players
- The back side of the totem is fitted with ventilation holes, which are also suitable for adding blister hooks as point-of-sale.

#### Colours:

Screen size

Availability on request, of many RAL colours such as RAL9005 black, RAL9010 white and RAL9006 silvergrey.