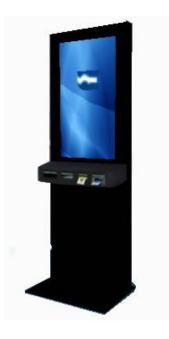

# **CLASSIC**

#### **Euromet Kiosk Classic flat panels**

The flat screen totem is suitable for information purposes and Digital Signage.

Main characteristics:

- Both the front- and back plate are removable for service or maintenance thanks at the innovative Euromet special adjustment system .
- The monitor is attached by means of an in height and dept adjustable interface.
- · Large opportunity of customized solution for PC and other accessories and media players
- The back side of the totem is fitted with ventilation holes, which are also suitable for adding blister hooks as point-of-sale.

#### Colours:

Availability on request, of many RAL colours such as RAL9005 black, RAL9010 white and RAL9006 silvergrey.

Features

| Colour                 | Silver-Grey<br>Black                                |
|------------------------|-----------------------------------------------------|
| Maximum load           | 60 kg                                               |
| Screen position        | Portrait                                            |
| Touch Screen           | Available                                           |
| Mobile / fixed         | Fixed                                               |
| Bracket/interface      | Included                                            |
| Type bracket/interface | Vesa 600*400                                        |
| Other information      | PC or other media player with personalised solution |