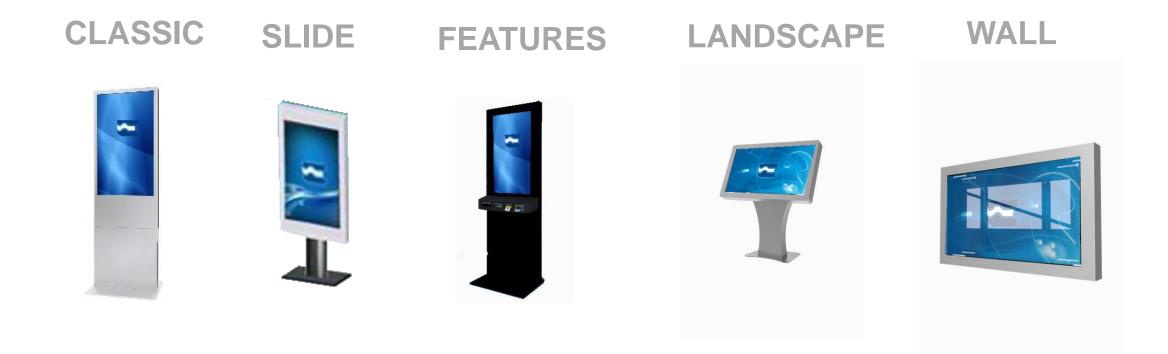

# **DIGITAL KIOSK**

Nascono dalla fusione delle eccellenze Euromet nei:

- Supporti monitor: originali, funzionali e design
- Rack:

pratici solidi e tecnologici