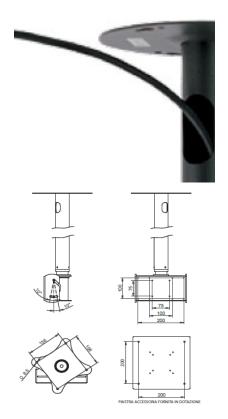

## XL-08614 - CEILING MOUNT - FLAT PANEL TV UP TO 75"

**SKU:** 08614

Tilt angle +/- 10°

MAX LOAD 50 kg

**Standard VESA** 200×200 200×100 100×100

**holes** 75×75

**Color** Black

Categories: Flat Panel Mounts, Flat Panel Ceiling Mounts

- Extendable, with bayonet style retraction
- Inclines up to +/- 10° and adjustable 360° rotation

You can mount it both in landcape and in portrait mode based on which VESA of the screen, using if necessary the optional adapters.