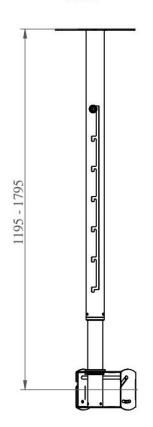

## XL-08614 - CEILING MOUNT - FLAT PANEL TV UP TO 75"

**SKU:** 08614

Tilt angle +/- 10°

MAX LOAD 50 kg

**Standard VESA** 200×200 200×100 100×100

**holes** 75×75

**Color** Black

Categories: Flat Panel Mounts, Flat Panel Ceiling Mounts

- Extendable, with bayonet style retraction
- Inclines up to +/- 10° and adjustable 360° rotation

You can mount it both in landcape and in portrait mode based on which VESA of the screen, using if necessary the optional adapters.