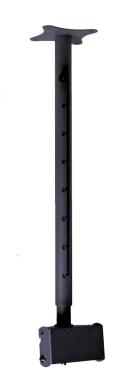

## XL-08614 - CEILING MOUNT - FLAT PANEL TV UP TO 75"

**SKU:** 08614

Tilt angle +/- 10°

MAX LOAD 50 kg

**Standard VESA** 200×200 200×100 100×100

**holes** 75×75

**Color** Black

Categories: Flat Panel Mounts, Flat Panel Ceiling Mounts

- Extendable, with bayonet style retraction
- Inclines up to +/- 10° and adjustable 360° rotation

You can mount it both in landcape and in portrait mode based on which VESA of the screen, using if necessary the optional adapters.