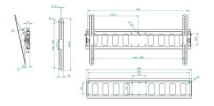

## WALLY L - INCLINABLE FLAT PANEL WALL BRACKET

**SKU:** 14300

**Net weight** 6,5 Kg

MAX LOAD 40 kg

**Color** Black

**DIAGONAL OF** 

THE MONITOR from 46 to 75"

**INTERAXIS** 

**DISTANCE** From 50mm to 800mm

(HORIZZONTAL)

**INTERAXIS** 

**DISTANCE** From 50mm to 400mm

(VERTICAL)

**Typology** Wall Mounts

Categories: Flat Panel Mounts, Flat Panel Wall Mounts

Wall Bracket for flat screens. Tilting up/down (+/- 12°). Transverse pin safety Max load: 35kg. Compatability: screens up to VESA interface 400x400 (and all other intermediate continuous measurements) usually in corrispondence to diagonals up to 75°. Distance from the wall is minimal (only 8 cm).