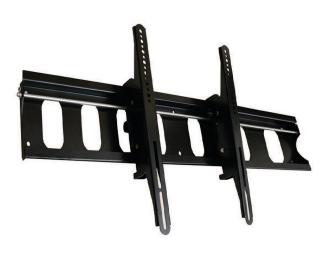

## WALLY L - INCLINABLE FLAT PANEL WALL BRACKET

**SKU:** 14300

**Net weight** 6,5 Kg

MAX LOAD 40 kg

**Color** Black

**DIAGONAL OF** 

THE MONITOR from 46 to 75"

**INTERAXIS** 

**DISTANCE** From 50mm to 800mm

(HORIZZONTAL)

**INTERAXIS** 

**DISTANCE** From 50mm to 400mm

(VERTICAL)

**Typology** Wall Mounts

Categories: Flat Panel Mounts, Flat Panel Wall Mounts

Wall Bracket for flat screens. Tilting up/down (+/- 12°). Transverse pin safety Max load: 35kg. Compatability: screens up to VESA interface 400x400 (and all other intermediate continuous measurements) usually in corrispondence to diagonals up to 75°. Distance from the wall is minimal (only 8 cm).