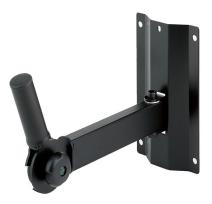

## WALL MOUNTING SPEAKER BRACKET, ADJUSTABLE, WITH WHEEL MECHANISM

**SKU:** 03433

| 2,10 kg      |
|--------------|
| 40 kg        |
| ø 36 mm      |
| ø 35 mm      |
| ø 36 mm      |
| 120°         |
| 45°          |
| 1,5/2/2,5 mm |
| Fe           |
| RAL 9005     |
|              |

Categories: Speaker Supports, Speaker Mounts

Adjustable wall mounting bracket with L=320 mm arm and ø 35, H=120 mm m male attachment, to hold the speaker, with a progressive inclination of 4° through a nylon wheel joint, with a security locking system. The bracket can be fixed to the wall using the 4 ø10 mm holes located on the 250x140 mm wall plate which also allows for the security wire attachment.