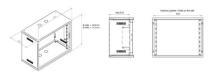

**EXTERNAL** 

**HEIGHT** 

**DIMENSION** 

(WITHOUT

**WHEELS OR** 

FEET)

Internal Depth 215 mm

**EXTERNAL** 

**DEPTH** 

260 mm

401 mm

Categories: 19" Rack, WALL RACK

Usable height: 8U

19" racks made of steel plate. Available in two heights: 6U and 8U. On the rear of each unit there are two holes for wall-mounting. Possibility to open the two holes situated on the cover as well as on the base, allowing for easy cable passage.