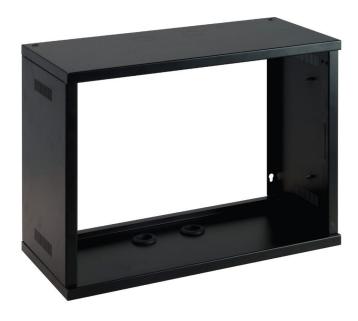

## WALL MOUNTING RACK SERIES, BLACK, 8U

**SKU:** 03253

**Usable Height** 8U

**Link with** 19" Accessories

Thickness 1,2 mm - 2 mm

**Material** Fe

**Treatments** RAL 9005

Net weight 7,20 kg

**DEPTH** 

260 mm

401 mm

Categories: 19" Rack, WALL RACK

Usable height: 8U

19" racks made of steel plate. Available in two heights: 6U and 8U. On the rear of each unit there are two holes for wall-mounting. Possibility to open the two holes situated on the cover as well as on the base, allowing for easy cable passage.