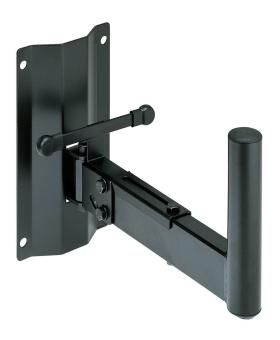

## WALL MOUNTING BRACKET, ADJUSTABLE, RAL 9005

**SKU:** 00498

| Net weight | 2,30 kg |
|------------|---------|
| MAX LOAD   | 40 kg   |

**Link with** ø 36 mm

Dim. M. ø 35 mm

Dim. F. ø 36 mm

**Mount Rotates** 120°

Tilt angle 45°

**Thickness** 1,5/2/2,5 mm

**Material** Fe

**Treatments** RAL 9005

**Categories:** Speaker Supports, Speaker Mounts

Adjustable wall mounting bracket with arm L=260 mm and Ø 35 mm male attachment H=120 mm, to hold speaker. The arm has an adjustable support to clamp the speaker swivels on a horizontal plane and may be tilted. Position of support from centre of male attachment: min. 180 mm, max 260 mm. Wall plate 250x140 mm with 4 holes Ø10 mm for bracket attachment.