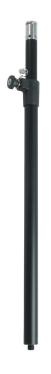

## **VIBELOCK - TUBE WITH VIBELOCK, M20, BLACK**

**SKU:** 13991

Net weight

Min/Max height 905 - 1605 mm

Closed Length 905 mm

MAX LOAD 30 kg

**Top tube end** Ø35 (anti-vibe)

**Bottom tube end** Male M20

Thickness 1,5 mm

Material black aluminum

**Anti-Vibration** 

Component

Yes

Categories: Vibelock, Speaker Tripods

To guarantee the correct performance of Vibelock, a standard tapered end top hat is recommended.