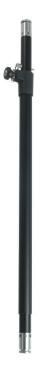

## **VIBELOCK - TUBE WITH DOUBLE VIBELOCK, BLACK**

**SKU:** 13970

Net weight 1,2 kg

Min/Max height 905 - 1605 mm

Closed Length 905 mm

MAX LOAD 30 kg

**Top tube end** Ø35 (anti-vibe)

**Bottom tube** 

end

Ø35 (anti-vibe)

Thickness 1,5 mm

Material black aluminum

Anti-Vibration

Component

Yes (double)

Categories: Vibelock, Speaker Tripods

To guarantee the correct performance of Vibelock, a standard tapered end top hat is recommended.