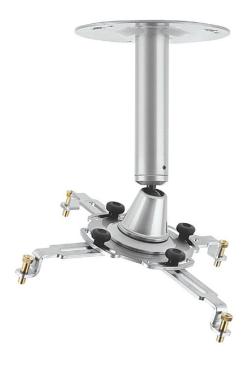

### UNIVERSAL VIDEOPROJECTOR CEILING MOUNT, ARM 150 MM, SILVER

**SKU:** 04382

Net weight 2,20 kg

Closed Length 250 mm

MAX LOAD 10 kg

**Mount Rotates** 360°

Tilt angle 50°

**Thickness** 1,5 / 4 mm

Steel-made universal ceiling mount bracket, adjustable for videoprojector, with L150mm arm. It is tiltable vertically (+-25°) as well as horizontally (360°) by adjusting the central part (h40mm) of the assembly swivel. It can be fixed by its spanner which is supplied with the bracket. The support is fixed to the ceiling by a Ø160mm plate with 3 8mm holes, and 3 buttonholes providing quick inspection for maintenance. Use the feet to position the arms at the same height, and then fix to the support. M4 and M5 screws.