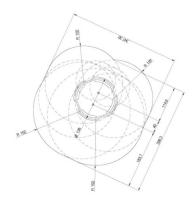

#### Colour: Anthracite

Steel-made universal ceiling mount bracket, adjustable for videoprojectors, with L150mm arm. It is tiltable vertically (+-25°) as well as horizontally (360°) by adjusting the central part (h40mm) of the assembly swivel. It can be fixed by its spanner which is supplied with the bracket. The support is fixed to the ceiling by a Ø160mm plate with 3 8mm holes, and 3 buttonholes providing quick inspection for maintenance. Use the feet to position the arms at the same height, and then fix to the support. M4 and M5 screws.