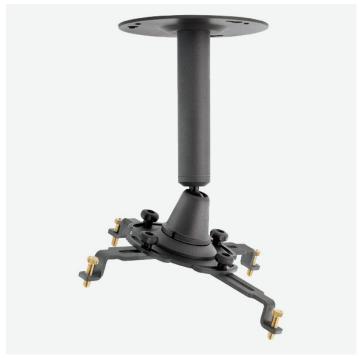

### UFO - UNIVERSAL VIDEOPROJECTOR CEILING MOUNT, ARM 150 MM, ANTHRACITE

**SKU:** 04325

**Net weight** 2,20 kg

Closed Length 250 mm

MAX LOAD 10 kg

**Mount Rotates** 360°

Tilt angle 50°

Thickness 1,5 / 4 mm

#### Colour: Anthracite

Steel-made universal ceiling mount bracket, adjustable for videoprojectors, with L150mm arm. It is tiltable vertically (+-25°) as well as horizontally (360°) by adjusting the central part (h40mm) of the assembly swivel. It can be fixed by its spanner which is supplied with the bracket. The support is fixed to the ceiling by a Ø160mm plate with 3 8mm holes, and 3 buttonholes providing quick inspection for maintenance. Use the feet to position the arms at the same height, and then fix to the support. M4 and M5 screws.