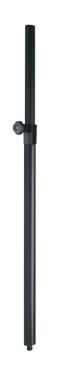

## TUBE TO JOIN TWO LOUDSPEAKERS, STEEL, TELESCOPIC

**SKU:** 01282

Net weight 1,00 kg

Min/Max height 905 - 1615 mm

Closed Length 950 mm

MAX LOAD 30 kg

**Link with** ø 36 mm

Dim. M.

attachment

ø 35 mm

Dim. F.

attachment

ø 36 mm

Thickness

1,5 mm - tubes

Material

ΑL

**Treatments** 

Anodisation black

**Categories:** Speaker Tripods

Telescopic steel tube for the attachment of two loudspeakers. Height adjustable and lockable through the usage of fixing bolt and M8 knob.