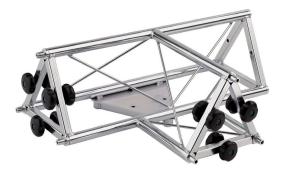

## TRIANGULAR TRUSS, 4 WAYS "T"-STYLE, MALE, STEEL, GALVANIZED

**SKU:** 01193

| Net weight            | 4,70 Kg                   |
|-----------------------|---------------------------|
| <b>Closed Length</b>  | 650 mm                    |
| Link with             | ø15,3 mm (F) – ø15 mm (M) |
| Dim. M.<br>attachment | ø 15 mm                   |
| Dim. F.<br>attachment | ø 15,3 mm                 |
| Thickness             | 1,5 mm                    |
| Material              | Fe ø25 mm                 |
| Treatments            | Galvanization             |

Categories: Trusses

Triangular galvanized truss, 4-way "T"-style, L:625mm/ D:425mm with 225mm sides, made of ø 25mm steel tube, reinforced with ø 6mm welded wire and a forth channel to fix column. This module is comprised on one side of three male ø 15mm attachments, on the other side of three female ø 15,3mm attachments and on the lateral channel three male ø 15mm attachments. Link with other modules by coupling of attachments and fixing with three supplied couples of M8x60mm knobs.