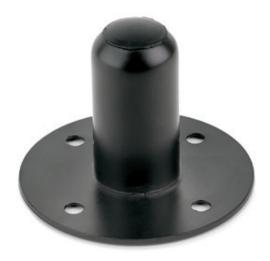

TOP HAT, STEEL, H: 77 MM, RAL 9005

**SKU:** 03700

**Link with** ø35 mm

Dim. M. attachment

ø 35 mm

Dim. F.

ø 36 mm

attachment Thickness

2 mm tube – 3 mm washer

Material

Fe

**Treatments** 

**RAL 9005** 

**Categories:** Flanges for speakers

Top hat composed of steel-plated ø 110mm washer with 4 flared ø 8,5mm holes and welded ø 40/36mm steel tube, Polyethylene plug inserted under pressure guarantees an airtight top hat.