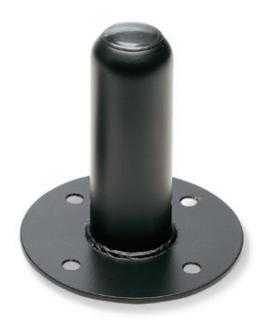

**TOP HAT, STEEL, H: 107 MM, RAL 9005** 

**SKU:** 05262

**Link with** ø35 mm

Dim. M. attachment

ø 35 mm

Dim. F. attachment

ø 36 mm

Thickness

2 mm tube – 3 mm washer

Material

Fe

**Treatments** 

**RAL 9005** 

Categories: Flanges for speakers

Top hat composed of steel-plated ø 110mm washer with 4 flared ø 8,5mm holes and welded ø 40/36mm steel tube, Polyethylene plug inserted under pressure guarantees an airtight top hat.