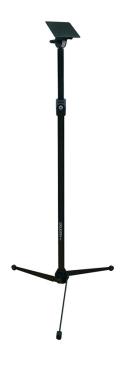

## **TELESCOPIC MIXER STAND**

**SKU:** 14033

**Net weight** 6,80 kg

Closed Length 15x15x800 mm

Min/Max height 805 mm

**Thickness** 1,2/1,5 mm

**Material** Fe

**Treatments** RAL 9005

Categories: Musical Stands

Telescopic mixer stand good for all "on stage" demands.

Sturdy, reliable and suitable for all needs.

Its collapsible base and innovative design provides quick and comfortable transportation.

Finally a dedicated product for these applications.