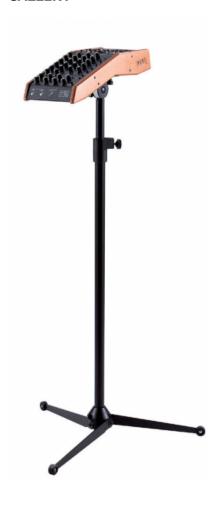

## **TELESCOPIC MIXER STAND**

**SKU:** 14033

**Net weight** 6,80 kg

Closed Length 15x15x800 mm

Min/Max height 805 mm

**Thickness** 1,2/1,5 mm

**Material** Fe

**Treatments** RAL 9005

Categories: Musical Stands

Telescopic mixer stand good for all "on stage" demands.

Sturdy, reliable and suitable for all needs.

Its collapsible base and innovative design provides quick and comfortable transportation.

Finally a dedicated product for these applications.