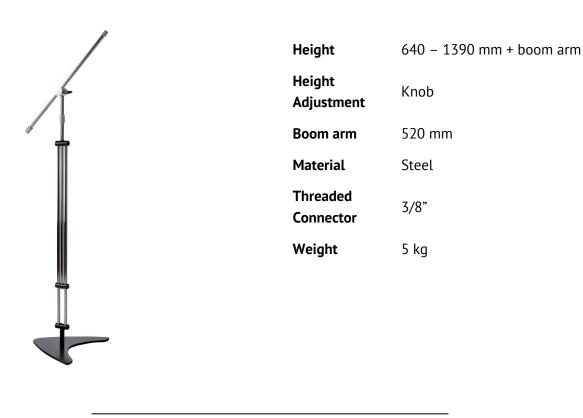

## **TELESCOPIC MICROPHONE STAND STYLUS**

**SKU:** 10500

Categories: Mic stands

The Stylus range is a new high-end Euromet line, designed and developed for the most exclusive locations. It's an authentic piece of design that enriches its environment, due to its harmonious and elegant line. Here, more than ever, is the accessory that makes all the difference.