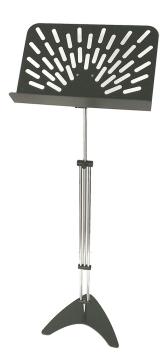

## **MULTIPURPOSE STAND - STYLUS STAND**

**SKU:** 10600

| Net weight           | 5,90 kg                 |
|----------------------|-------------------------|
| Min/Max height       | 950 – 1630 mm + lectern |
| Lectern              | 500×350 mm              |
| Height<br>Adjustment | Knob                    |
| Material             | Steel                   |
| Treatments           | RAL 9005                |

Categories: Musical Stands

The Stylus range is a new line of high-end Euromet that has designed and developed for the most exclusive places. Its harmonious and elegant line makes it an authentic piece of design that enriches its surroundings. Here more than ever is the accessory that makes all the difference.