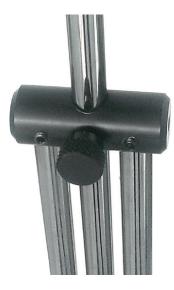

## **MULTIPURPOSE STAND - STYLUS STAND**

**SKU:** 10600

| Net weight           | 5,90 kg                 |
|----------------------|-------------------------|
| Min/Max height       | 950 – 1630 mm + lectern |
| Lectern              | 500×350 mm              |
| Height<br>Adjustment | Knob                    |
| Material             | Steel                   |
| Treatments           | RAL 9005                |