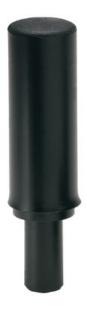

## SPEAKER ADAPTER FOR LIGHTING STAND, RAL 9005

**SKU:** 01784

**Net weight** 0,35 kg

**Link with** ø20/36 mm

**Material** Fe

Categories: Speaker Supports, Speaker Mounts

Adapter composed of steel H=100mm ø 35mm tube, and welded ø 19mm linchpin, H=42mm. This adapter is for mounting a speaker with top hat featuring a ø 36mm female attachment onto a lighting stand.