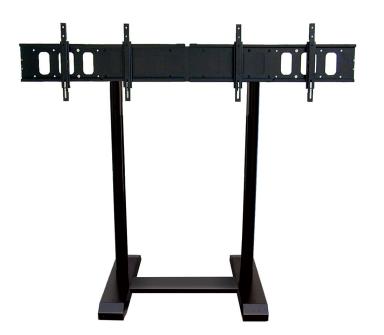

### SCENARIO PREMIUM - DUAL (OR SINGLE) FLOOR FLAT PANEL STAND

**SKU:** 11400

MAX LOAD 120 kg

**DIAGONAL OF THE MONITOR**  $1 \times 110^{**} - 2 \times 55^{*}$ 

**Mount Rotates** 360°

**VESA** up to 800-400

**Color** Black

Categories: Flat Panel Mounts, Flat Panel Ground Mounts

Professional floor dual monitor stand, or single monitor mount up to 110", ideal for digital signage applications, touch screen and for videoconferences. Its sturdy structure is designed to ensure total reliability of loading and stability in respect and compliance with safety standards, sturdy enough to make overturning a non issue. This support features wheels with purposely studied dimensions, allowing for easy transport and movement in any type of collocation.