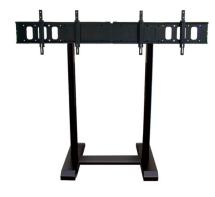

### SCENARIO PREMIUM - DUAL (OR SINGLE) FLOOR FLAT PANEL STAND

**SKU:** 11400

MAX LOAD 120 kg

**DIAGONAL OF THE MONITOR**  $1 \times 110^{**} - 2 \times 55^{*}$ 

**Mount Rotates** 360°

**VESA** up to 800-400

**Color** Black

Categories: Flat Panel Mounts, Flat Panel Ground Mounts

Professional floor dual monitor stand, or single monitor mount up to 110", ideal for digital signage applications, touch screen and for videoconferences. Its sturdy structure is designed to ensure total reliability of loading and stability in respect and compliance with safety standards, sturdy enough to make overturning a non issue. This support features wheels with purposely studied dimensions, allowing for easy transport and movement in any type of collocation.