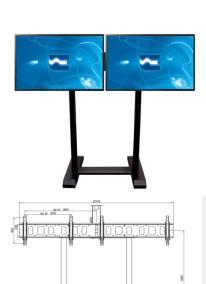

### SCENARIO PREMIUM - DUAL (OR SINGLE) FLOOR FLAT PANEL STAND

**SKU:** 11400

MAX LOAD 120 kg

**DIAGONAL OF THE MONITOR**  $1 \times 110^{**} - 2 \times 55^{*}$ 

**Mount Rotates** 360°

**VESA** up to 800-400

**Color** Black

Categories: Flat Panel Mounts, Flat Panel Ground Mounts

Professional floor dual monitor stand, or single monitor mount up to 110", ideal for digital signage applications, touch screen and for videoconferences. Its sturdy structure is designed to ensure total reliability of loading and stability in respect and compliance with safety standards, sturdy enough to make overturning a non issue. This support features wheels with purposely studied dimensions, allowing for easy transport and movement in any type of collocation.