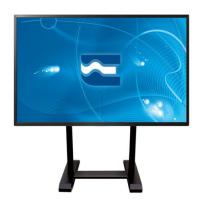

### SCENARIO PREMIUM - DUAL (OR SINGLE) FLOOR FLAT PANEL STAND

**SKU:** 11400

MAX LOAD 120 kg

**DIAGONAL OF THE MONITOR**  $1 \times 110^{**} - 2 \times 55^{*}$ 

**Mount Rotates** 360°

**VESA** up to 800-400

**Color** Black

Categories: Flat Panel Mounts, Flat Panel Ground Mounts

Professional floor dual monitor stand, or single monitor mount up to 110", ideal for digital signage applications, touch screen and for videoconferences. Its sturdy structure is designed to ensure total reliability of loading and stability in respect and compliance with safety standards, sturdy enough to make overturning a non issue. This support features wheels with purposely studied dimensions, allowing for easy transport and movement in any type of collocation.