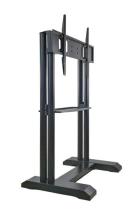

### SCENARIO PREMIUM - DUAL (OR SINGLE) FLOOR FLAT PANEL STAND

**SKU:** 11400

MAX LOAD 120 kg

**DIAGONAL OF THE MONITOR**  $1 \times 110^{**} - 2 \times 55^{*}$ 

**Mount Rotates** 360°

**VESA** up to 800-400

**Color** Black

Categories: Flat Panel Mounts, Flat Panel Ground Mounts

Professional floor dual monitor stand, or single monitor mount up to 110", ideal for digital signage applications, touch screen and for videoconferences. Its sturdy structure is designed to ensure total reliability of loading and stability in respect and compliance with safety standards, sturdy enough to make overturning a non issue. This support features wheels with purposely studied dimensions, allowing for easy transport and movement in any type of collocation.