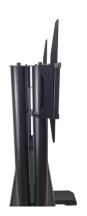

### SCENARIO PREMIUM - DUAL (OR SINGLE) FLOOR FLAT PANEL STAND

**SKU:** 11400

MAX LOAD 120 kg

**DIAGONAL OF THE MONITOR**  $1 \times 110^{**} - 2 \times 55^{*}$ 

**Mount Rotates** 360°

**VESA** up to 800-400

**Color** Black

Categories: Flat Panel Mounts, Flat Panel Ground Mounts

Professional floor dual monitor stand, or single monitor mount up to 110", ideal for digital signage applications, touch screen and for videoconferences. Its sturdy structure is designed to ensure total reliability of loading and stability in respect and compliance with safety standards, sturdy enough to make overturning a non issue. This support features wheels with purposely studied dimensions, allowing for easy transport and movement in any type of collocation.