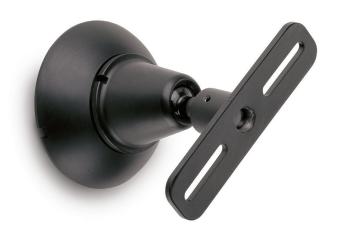

## "ROUND" WALL MOUNT BRACKET, STEEL, PLATE 122X30 MM, RAL 9005

**SKU:** 03307

Net weight 130 kg

MAX LOAD 15 kg

Tilt angle 50°

**Thickness** 4 mm – tubes

**Material** Fe

**Treatments** RAL 9005

**Categories:** Speaker Mounts, Speaker Supports

Adjustable steel-made wall mounting bracket with speaker fixing plate 120x36x4 mm ready to fix, with 4 ø 6,5 holes - distance 42/102 mm. The loudspeaker is tiltable ( $\pm 25^{\circ}$ ) by adjusting the central part of the swivel, fixable by its spanner which is supplied with the bracket. Ø 95 mm wall plate with 2 ø 4,5 mm holes to fix bracket.