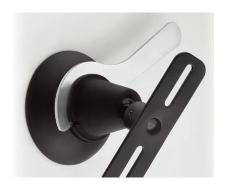

**Categories:** Speaker Mounts, Speaker Supports

Adjustable steel-made wall mounting bracket with speaker fixing plate 120x36x4 mm ready to fix, with 4 ø 6,5 holes - distance 42/102 mm. The loudspeaker is tiltable ( $\pm 25^{\circ}$ ) by adjusting the central part of the swivel, fixable by its spanner which is supplied with the bracket. Ø 95 mm wall plate with 2 ø 4,5 mm holes to fix bracket.