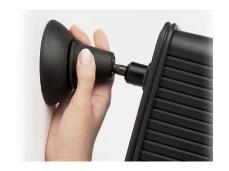

**Categories:** Speaker Mounts, Speaker Supports

Adjustable steel-made wall mounting bracket with speaker fixing plate 120x36x4 mm ready to fix, with 4 ø 6,5 holes - distance 42/102 mm. The loudspeaker is tiltable ( $\pm 25^{\circ}$ ) by adjusting the central part of the swivel, fixable by its spanner which is supplied with the bracket. Ø 95 mm wall plate with 2 ø 4,5 mm holes to fix bracket.