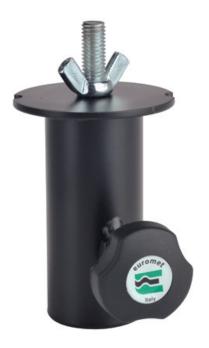

## LIGHTING ADAPTER, FEMALE ATTACHMENT Ø 36 MM, BLACK

**SKU:** 01424

**Net weight** 0,31 kg

**Link with** ø35 mm (M)

Dim. M.

attachment

M10x30 mm

Dim. F.

attachment

ø 36 mm

**Thickness** 

2 mm - tube, 3 mm - washer

Material

Fe

**Treatments** 

Black

Categories: Light Tripods

Adapter composed of steel tube: H=90 mm, ø 36 mm and ø 66 mm flange with M10x30 mm. thread. This adapter allows the fixing of a single spot/follow-spot on a speaker stand.