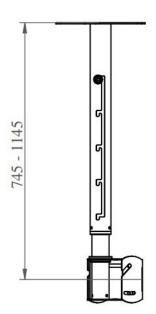

## L-08613 - CEILING MOUNT - FLAT PANEL TV MOUNT UP TO 75"

**SKU:** 08613

Tilt angle +/- 10°

MAX LOAD 50 kg

**Standard VESA** 200×200 200×100 100×100

**holes** 75×75

**Color** Black

Categories: Flat Panel Mounts, Flat Panel Ceiling Mounts

- Extendable, with bayonet style retraction
- Inclines up to +/- 10° and adjustable 360° rotation

You can mount it both in landcape and in portrait mode based on which VESA of the screen, using if necessary the optional adapters.