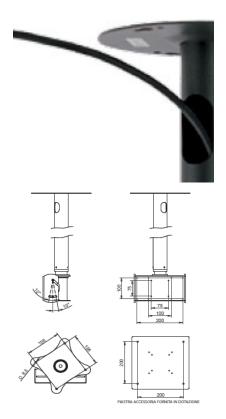

## L-08613 - CEILING MOUNT - FLAT PANEL TV MOUNT UP TO 75"

**SKU:** 08613

Tilt angle +/- 10°

MAX LOAD 50 kg

**Standard VESA** 200×200 200×100 100×100

**holes** 75×75

**Color** Black

Categories: Flat Panel Mounts, Flat Panel Ceiling Mounts

- Extendable, with bayonet style retraction
- Inclines up to +/- 10° and adjustable 360° rotation

You can mount it both in landcape and in portrait mode based on which VESA of the screen, using if necessary the optional adapters.