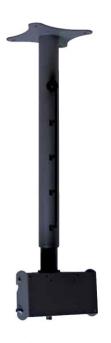

## L-08613 - CEILING MOUNT - FLAT PANEL TV MOUNT UP TO 75"

**SKU:** 08613

Tilt angle +/- 10°

MAX LOAD 50 kg

**Standard VESA** 200×200 200×100 100×100

**holes** 75×75

**Color** Black

Categories: Flat Panel Mounts, Flat Panel Ceiling Mounts

- Extendable, with bayonet style retraction
- Inclines up to +/- 10° and adjustable 360° rotation

You can mount it both in landcape and in portrait mode based on which VESA of the screen, using if necessary the optional adapters.