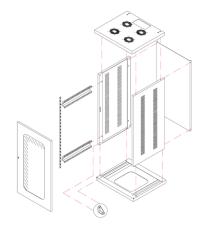

## Categories: <u>19" Rack</u>, <u>HT SERIES</u>

Usable Height: 12U

Hi-tech rack cabinet, self-assembly kit, made of steel plate, RAL7035 finish. This rack accomodates cable systems and 19" rack mount equipment, adapting the position of the vertical 19" rack strips in depth, as necessitates each individual project. The upright elements feature M6 copper inserts for grounding. The complete integration of the entire gamma of 19" rack mounting accessories makes it possible to create a myriad of different solutions for networking and for laboratories. Fitted with 4 Ø 75mm wheels, two of them lockable. To facilitate transport and to reduce costs of shipment, this item is furnished as ready for assembly. Standard assembly time: 20 minutes.