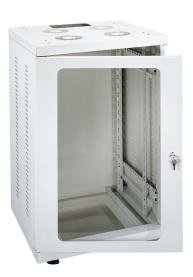

## Categories: <u>19" Rack</u>, <u>HT SERIES</u>

Usable Height: 12U

Hi-tech rack cabinet, self-assembly kit, made of steel plate, RAL7035 finish. This rack accomodates cable systems and 19" rack mount equipment, adapting the position of the vertical 19" rack strips in depth, as necessitates each individual project. The upright elements feature M6 copper inserts for grounding. The complete integration of the entire gamma of 19" rack mounting accessories makes it possible to create a myriad of different solutions for networking and for laboratories. Fitted with 4 Ø 75mm wheels, two of them lockable. To facilitate transport and to reduce costs of shipment, this item is furnished as ready for assembly. Standard assembly time: 20 minutes.