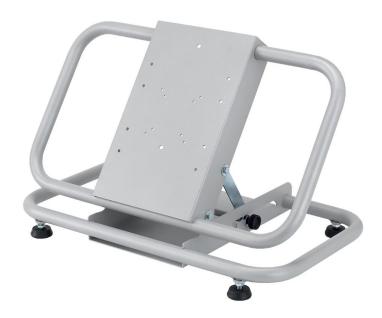

## FOLDABLE LCD/PLASMA SCREEN FLOOR STAND - GREY

SKU: 08200

Net weight 10 kg

Min/Max height 1040 - 1850 mm

Closed Length 710x480x160 mm

MAX LOAD 50 kg

**DIAGONAL OF** 

THE MONITOR From 0 to 50 inches

VESA 75-75 100-100 100-200

200-200

**Mount Rotates** 360°

Tilt angle 55°-45°-0°

**Material** Fe

**Treatments** Black – Grey

**Color** Grey

Categories: Flat Panel Mounts, Flat Panel Ground Mounts

# Color: Grey

The stand is suitable for screens with VESA fittings (75x75, 100x100, 100x200, 200x200 (mm x mm)). Compatible with Euromet Universal Plasma Screen Frame as well, which allows the mounting of screens with fittings having a 290-700 horizontal centre pitch and 80-465mm vertical centre pitch, ensuring compatibility with almost all 40" to 52" screens. The stand can be folded down for transportation without the use of additional spanners or tools. Supplied with adjustable feet. A kit with four stylish and innovative castors, with or without brake, is available upon request.