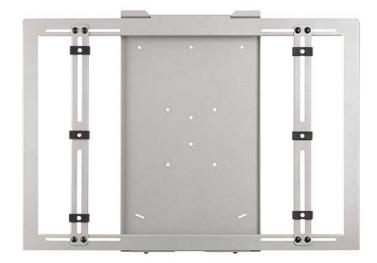

### Colour: Grey

Fix Universal Plasma wall bracket, in steel plate. The bracket is composed of two plates: the first is to be fixed to the wall (365x605mm) and the other to the monitor (850x590mm). It is compatible with all models and brands of plasma (from 42" to 70") thanks to the "sliding buttonholes system" that cover a horizontal 284-700mm distance and a 80-475mm vertical one. Thanks to that system after you have fixed the plasma you can centre it to hide the wall plate. The equipment includes 6 "jolly plates" with the hole or M5-M6-M8-M10 screws that centre the fixing screw to the plasma. The PVC insert grants the isolation of the bracket from the plasma. In the inferior part two security screws have been inserted to avoid attempts of stealing the plasma. Within the equipment 6 M5-M6-M8-M10 screws are also supplied. The time to assemble the plasma to the wall is 5 minutes.