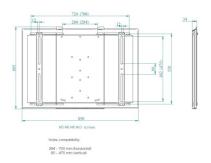

### Colour: Grey

Fix Universal Plasma wall bracket, in steel plate. The bracket is composed of two plates: the first is to be fixed to the wall (365x605mm) and the other to the monitor (850x590mm). It is compatible with all models and brands of plasma (from 42" to 70") thanks to the "sliding buttonholes system" that cover a horizontal 284-700mm distance and a 80-475mm vertical one. Thanks to that system after you have fixed the plasma you can centre it to hide the wall plate. The equipment includes 6 "jolly plates" with the hole or M5-M6-M8-M10 screws that centre the fixing screw to the plasma. The PVC insert grants the isolation of the bracket from the plasma. In the inferior part two security screws have been inserted to avoid attempts of stealing the plasma. Within the equipment 6 M5-M6-M8-M10 screws are also supplied. The time to assemble the plasma to the wall is 5 minutes.