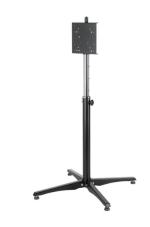

## **FLAT PANEL TV CART UP TO 65"**

**SKU:** 07500

Max dimension 100x100x195 cm

**Closed Length** 16x16x195 cm

**MAX LOAD** 50 kg

Ship weight box 21,8 kg

1

**DIAGONAL OF** 

Color Black

Categories: Flat Panel Mounts, Flat Panel Ground Mounts

- Height adjustable from 1250 1650 mm, measured from floor to the media line of the monitor
- Designed so that the floor supports can be replaced with wheels, upon request
- Ideal for rental arrangements
- A shelf for recording or decoder equipment can be added