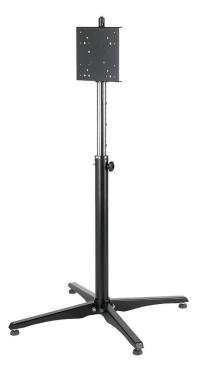

## **FLAT PANEL TV CART UP TO 65"**

**SKU:** 07500

Max dimension 100x100x195 cm

**Closed Length** 16x16x195 cm

**MAX LOAD** 50 kg

Ship weight box 21,8 kg

1

**DIAGONAL OF** 

Color Black

Categories: Flat Panel Mounts, Flat Panel Ground Mounts

- Height adjustable from 1250 1650 mm, measured from floor to the media line of the monitor
- Designed so that the floor supports can be replaced with wheels, upon request
- Ideal for rental arrangements
- A shelf for recording or decoder equipment can be added