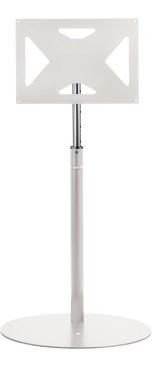

## ÉLITE - 65" FLAT PANEL SUPPORT FLOOR STAND, WHITE

**SKU:** 16502

**Net weight** 39 kg

MAX LOAD 50 kg

Min/Max height 1414mm - 1814mm

**VESA** up to 600-400

**Material** Steel

**Treatments** black chrome

**Color** White

Categories: Flat Panel Ground Mounts, Flat Panel Mounts

Elegant floor stand with steel base. Freely adjustable height along with internal cable passage. Mechanical compatibility up to VESA 600x400 (both landscape as well as portrait). It features the possibility to incline the monitor to +/-10°. Structure in steel, powder coated or chrome finish.