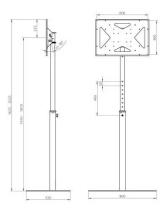

## ÉLITE - 65" FLAT PANEL SUPPORT FLOOR STAND, WHITE

**SKU:** 16502

**Net weight** 39 kg

MAX LOAD 50 kg

Min/Max height 1414mm - 1814mm

**VESA** up to 600-400

**Material** Steel

**Treatments** black chrome

**Color** White

Categories: Flat Panel Ground Mounts, Flat Panel Mounts

Elegant floor stand with steel base. Freely adjustable height along with internal cable passage. Mechanical compatibility up to VESA 600x400 (both landscape as well as portrait). It features the possibility to incline the monitor to +/-10°. Structure in steel, powder coated or chrome finish.