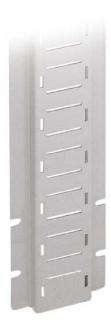

## COUPLE RACK HI-TECH UPRIGHT, 22U, RAL7035

**SKU:** 01843

| Usable Height | 22U          |
|---------------|--------------|
| Link with     | Hi-Tech Rack |
| Thickness     | 2 mm         |
| Material      | Fe           |
| Treatments    | RAL 7035     |
| Net weight    | 2,60 kg      |
| Height        | 978 mm       |
|               |              |

Categories: <u>19" Rack</u>, <u>Rack Accessories</u>

Usable height: 22U

Additional couple of "omega"-section 19" rack-strips with fixing holes, finished with RAL7035. Allows for fixing in different positions in depth on "omega"-section horizontal strips. Guarantees additional support for "heavyweight" equipment.