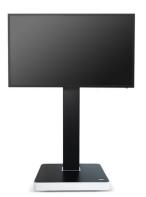

## **CHIC - FLAT PANEL TV MOUNT UP TO 65"**

**SKU:** 15000

**Net weight** 47 kg

MAX LOAD 50 kg

**DIAGONAL OF** 

THE MONITOR up to 65"

**VESA** up to 600-400

Categories: Flat Panel Ground Mounts, Flat Panel Mounts

Chic is an extremely refined ground monitor stand with wheels (but by request can be furnished with feet), offering added quality in terms of design as well as an elegant aspect to the entire video mount, while at the same time guaranteeing a robust and stable professional monitor support.

It features the possibility of adding a plexiglass shelf in the center of the monitor mount to be utilized for any additional apparatus or accessory.

Chic arrives at a 165 cm height (to monitor center) and is able to support a 65" maximum monitor size, for a maximum weight of 50 kg.