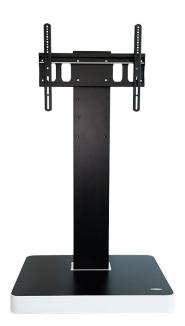

## **CHIC - FLAT PANEL TV MOUNT UP TO 65"**

**SKU:** 15000

**Net weight** 47 kg

MAX LOAD 50 kg

**DIAGONAL OF** 

THE MONITOR up to 65"

**VESA** up to 600-400

Categories: Flat Panel Ground Mounts, Flat Panel Mounts

Chic is an extremely refined ground monitor stand with wheels (but by request can be furnished with feet), offering added quality in terms of design as well as an elegant aspect to the entire video mount, while at the same time guaranteeing a robust and stable professional monitor support.

It features the possibility of adding a plexiglass shelf in the center of the monitor mount to be utilized for any additional apparatus or accessory.

Chic arrives at a 165 cm height (to monitor center) and is able to support a 65" maximum monitor size, for a maximum weight of 50 kg.