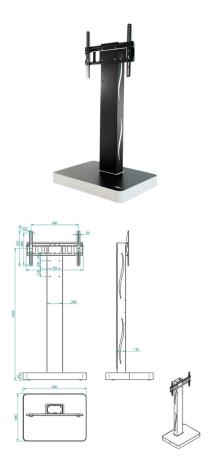

## **CHIC - FLAT PANEL TV MOUNT UP TO 65"**

**SKU:** 15000

**Net weight** 47 kg

MAX LOAD 50 kg

**DIAGONAL OF** 

THE MONITOR up to 65"

**VESA** up to 600-400

Categories: Flat Panel Ground Mounts, Flat Panel Mounts

Chic is an extremely refined ground monitor stand with wheels (but by request can be furnished with feet), offering added quality in terms of design as well as an elegant aspect to the entire video mount, while at the same time guaranteeing a robust and stable professional monitor support.

It features the possibility of adding a plexiglass shelf in the center of the monitor mount to be utilized for any additional apparatus or accessory.

Chic arrives at a 165 cm height (to monitor center) and is able to support a 65" maximum monitor size, for a maximum weight of 50 kg.