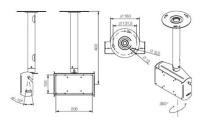

## **CEILING MOUNT-FLAT PANEL TV MOUNT UP TO 46"**

**SKU:** 13300

Tilt angle +/- 10°

MAX LOAD 30 kg

VESA 100×100, 200×100, 200×200,

75×75

Categories: Flat Panel Ceiling Mounts, Flat Panel Mounts

Extendable, with bayonet style retraction.

Inclines up to +/- 10° and adjustable 360° rotation.

It can be mounted in both landscape and portrait modes, depending on the screen VESA, if necessary utilizing the optional adapters.

Standard VESA holes: 200x200 - 200x100 - 100x100 -75x75