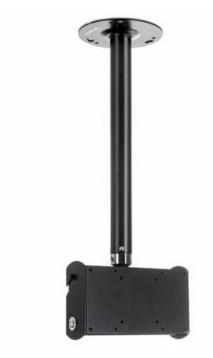

## **CEILING MOUNT-FLAT PANEL TV MOUNT UP TO 46"**

**SKU:** 13300

Tilt angle +/- 10°

MAX LOAD 30 kg

VESA 100×100, 200×100, 200×200,

75×75

Categories: Flat Panel Ceiling Mounts, Flat Panel Mounts

Extendable, with bayonet style retraction.

Inclines up to +/- 10° and adjustable 360° rotation.

It can be mounted in both landscape and portrait modes, depending on the screen VESA, if necessary utilizing the optional adapters.

Standard VESA holes: 200x200 - 200x100 - 100x100 -75x75