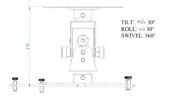

# ARAKNO STANDARD - PROJECTOR MOUNT UP TO 45KG, WHITE

**SKU:** 09058

**Typology** Ceiling Mounts

MAX LOAD 45 kg

Max dimension 192x192x180 mm

Tilt angle up to 30°

Swivel 360°

Ship weight box