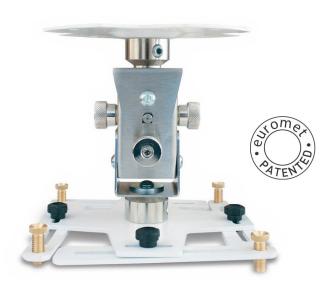

# ARAKNO STANDARD - PROJECTOR MOUNT UP TO 45KG, WHITE

**SKU:** 09058

**Typology** Ceiling Mounts

MAX LOAD 45 kg

Max dimension 192x192x180 mm

Tilt angle up to 30°

Swivel 360°

Ship weight box

#### Colour: White

- Tilt system with patented mechanism
- Brass screws to compensate for di fferences in screw holes
- More precise centering
- Possibility of customized flanges for attachment to projector
- Universal mount got ready for customized applications
- Adjustment knobs with micrometric sensitivity
- Space for precision adjustment with hexagonal wrench, even when heavy loads are involved