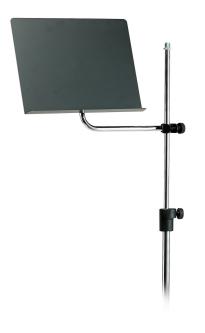

## ADD-ON MUSIC HOLDER, BLACK

**SKU:** 01979

Net weight 1,20 kg

Closed Length 330 mm

Footprint 880 mm

MAX LOAD 0,5 kg

**Link with** Ø 14 – 20 mm

Mount Rotates 180°

**Thickness** 1,2 mm – tubes

**Material** Fe

**Treatments** Chrome, RAL 9005

**Categories:** Musical Stands

Arm with supplementary music holder. Screw-on clamp for tubes ø 14-20 mm. Steel plate desk (330x253 mm). Horizontal plane adjustment and tilt.