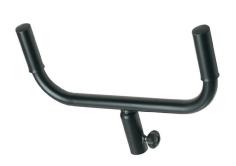

## ADAPTER FOR TWO LOUDSPEAKERS, STEEL, DISTANCE 420 MM, BLACK

**SKU:** 01929

| Net weight    | 1,60 kg |
|---------------|---------|
| Closed Length | 455 mm  |

MAX LOAD 40 kg

**Link with** ø36 mm – ø35 mm

Dim. M. ø 35 mm

**Dim. F.** ø 36 mm

**Thickness** 1,5/2 mm tubes – tubes

**Material** Fe

**Treatments** Black

**Categories:** Speaker Tripods

Steel adapter which allows the installation of two speakers on a single loudspeaker stand. Distance between centres of male attachments is 420 mm. The M8 knob attaches the speaker stand.